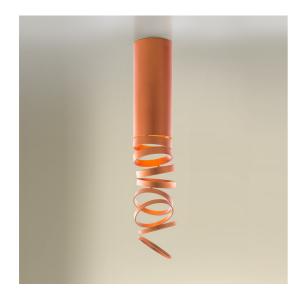

#### **DESCRIPTION**

"The projected light is broken down on each ring, light rays come to life in a scenic dance, made of shadows circulating around the central heart." Atelier OÏ

#### **FEATURES**

- Article Code: DOI4600B03

Colour: OrangeInstallation: Ceiling

- Material: Aluminium

- Series: **Design Collection** 

Environment: Indoordesign by: Atelier Oï