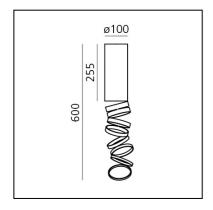

#### **DIMENSIONS**

- Height: cm 25.5

- Base Diameter: cm 10

- Max Height from ceiling: cm 60